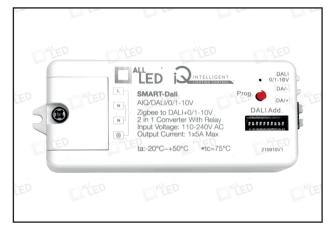

## AiQ/DALI/0/1-10V

Smart-DALI - DALI 0/1-10V Signal Generator & Relay

## PRODUCT FEATURES

- DALI 0/1-10V Converter
- Creates & Converts Smart Signals Into DALI Or 0/1-10V Signals
- Compatible With All iQ Devices
- DALI Addressable And Able To Be Grouped
- DALI Broadcast Mode
- RGBW & CCT DALI Control Output
- Can Be Used With Or Without Inbuilt Relay
- For 0/1-10V Simply Set DIP Switch 10 To Down
- Can Be Used Independently Or In Conjunction With A Smart Hub\*