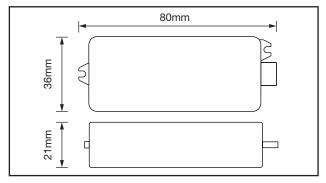

## AiQ/DALI/0/1-10V

Smart-DALI - DALI 0/1-10V Signal Generator & Relay



## PRODUCT FEATURES

- DALI 0/1-10V Converter
- Creates & Converts Smart Signals Into DALI Or 0/1-10V Signals
- Compatible With All iQ Devices
- DALI Addressable And Able To Be Grouped
- DALI Broadcast Mode
- RGBW & CCT DALI Control Output
- Can Be Used With Or Without Inbuilt Relay
- For 0/1-10V Simply Set DIP Switch 10 To Down
- Can Be Used Independently Or In Conjunction With A Smart Hub\*





## **TECHNICAL SPECIFICATIONS**

| PRODUCT CODE    | AiQ/DALI/0/1-10V         |               |
|-----------------|--------------------------|---------------|
| Input           | Power                    | 110-240 VAC   |
|                 | Transmission Frequency   | Zigbee 2.4GHz |
| Output, DALI    | DALI PS Current          | Max. 50mA     |
|                 | DALI Current Consumption | Max 4mA       |
| Output, 0/1-10V | Current                  | Max. 20mA     |
| Output, Relay   | Switching Voltage        | 110-240VAC    |
|                 | Current                  | Max. 5A       |
| Environment     | Operating Temperature    | -20°C ~ +50°C |
|                 | Relative Humidity        | 8% to 80%     |